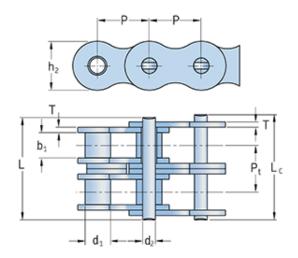

## PHC 10B-2X5MTR

| Pitch P (mm)                           | 15.88 |
|----------------------------------------|-------|
| Roller diameter d1<br>max (mm)         | 10.16 |
| Width between inner plates b1 min (mm) | 9.65  |
| Pin diameter d2<br>max (mm)            | 5.08  |
| Plate height h2 max<br>(mm)            | 14.7  |
| Plate thickness T<br>max (mm)          | 1.7   |
| Weight (kg/m)                          | 1.84  |